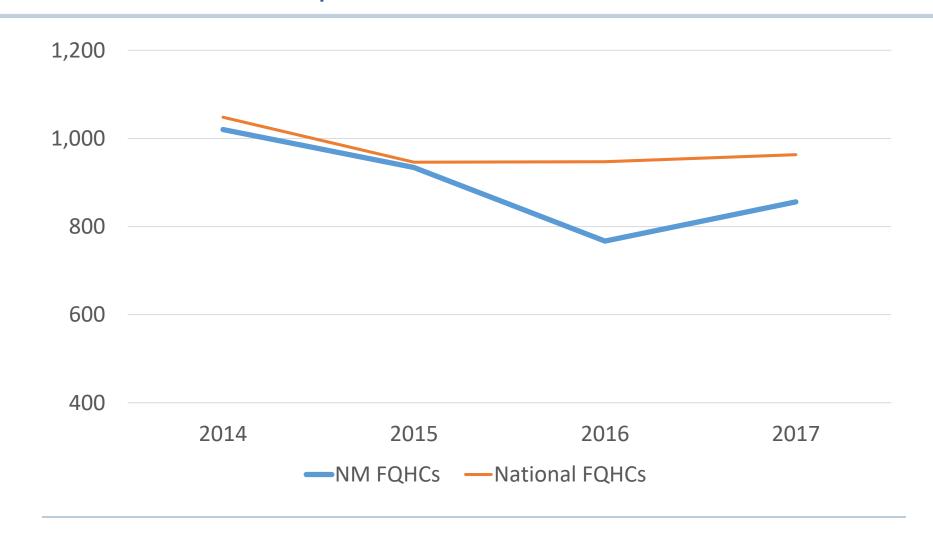

## Medical Patients per Medical FTE - Medians

## **Key Observations:** New Mexico Health Centers - at the Medians

- Personal-Related Expenses as Percentage of Operating Margin were their lowest of the four year period during 2015 and 2016 corresponding with those year's having highest Operating Margin and Days Cash on Hand
- 2015 saw the highest Operating Margin and the highest increase Days Cash on Hand while experiencing the lowest Personnel Expense percentage and Days in Patient A/R.
- Operating Expense per Patient has increased 12.9% over three year period, while Operating Revenue per Patient has increased only 7.4% causing a 'break-even' for 2017
- While Patient Service Revenue Growth Rate continues to be robust, Grants and Contract Revenue Growth Rate in 2017 saw its first decrease
- Although both declined from 2016 to 2017 after significant increases, Visit and Patient Growth rates continued to be positive
- Most selected clinical medians were close to or better than national medians