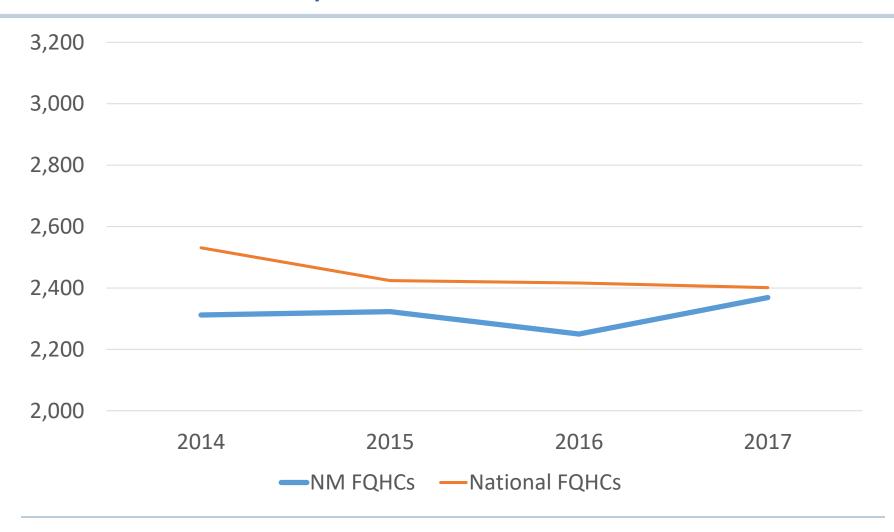

## Visit and Growth Rates - Medians

## **Key Observations:** New Mexico Health Centers - at the Medians

- Personal-Related Expenses as Percentage of Operating Margin were their lowest of the four year period during 2015 and 2016 corresponding with those year's having highest Operating Margin and Days Cash on Hand
- 2015 saw the highest Operating Margin and the highest increase Days Cash on Hand while experiencing the lowest Personnel Expense percentage and Days in Patient A/R.
- Operating Expense per Patient has increased 12.9% over three year period, while Operating Revenue per Patient has increased only 7.4% causing a 'break-even' for 2017
- While Patient Service Revenue Growth Rate continues to be robust, Grants and Contract Revenue Growth Rate in 2017 saw its first decrease
- Although both declined from 2016 to 2017 after significant increases, Visit and Patient Growth rates continued to be positive
- Most selected clinical medians were close to or better than national medians