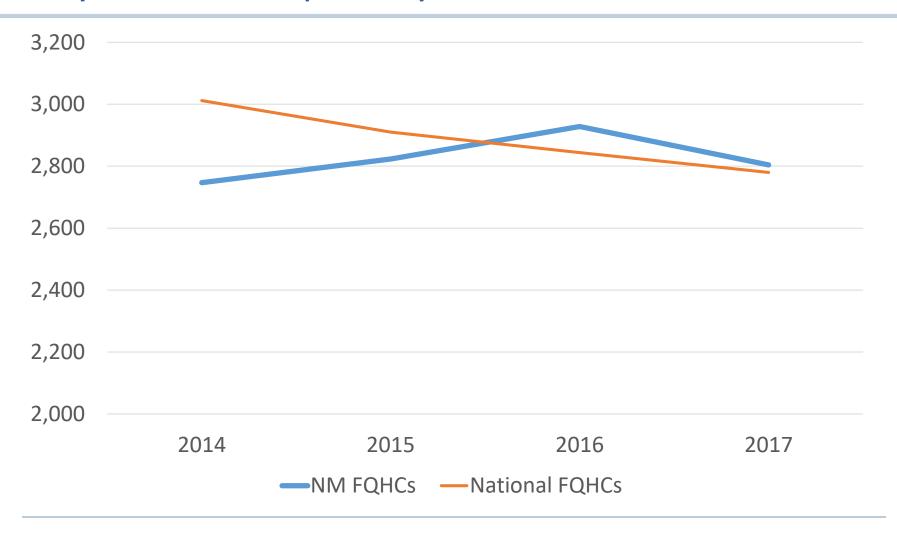

## Physician Visits per Physician FTE - Medians

## **Key Observations:** New Mexico Health Centers - at the Medians

- Personal-Related Expenses as Percentage of Operating Margin were their lowest of the four year period during 2015 and 2016 corresponding with those year's having highest Operating Margin and Days Cash on Hand
- 2015 saw the highest Operating Margin and the highest increase Days Cash on Hand while experiencing the lowest Personnel Expense percentage and Days in Patient A/R.
- Operating Expense per Patient has increased 12.9% over three year period, while Operating Revenue per Patient has increased only 7.4% causing a 'break-even' for 2017
- While Patient Service Revenue Growth Rate continues to be robust, Grants and Contract Revenue Growth Rate in 2017 saw its first decrease
- Although both declined from 2016 to 2017 after significant increases, Visit and Patient Growth rates continued to be positive
- Most selected clinical medians were close to or better than national medians