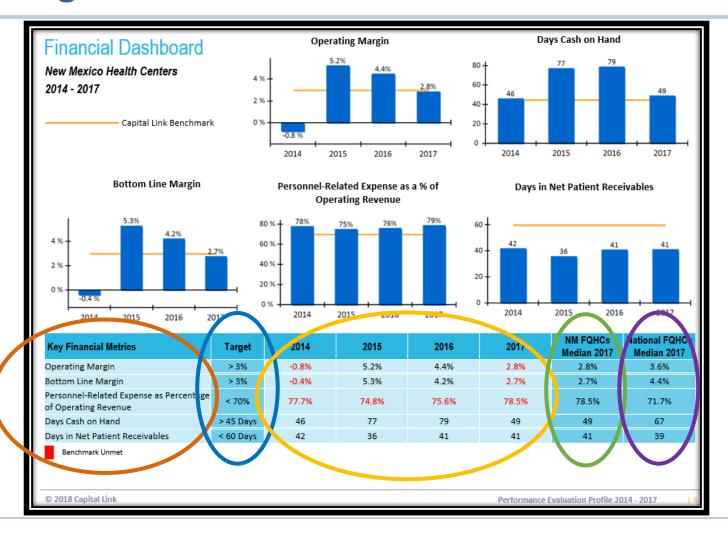

## Driving Financial Health: Dashboard from the PEP

## **Key Observations:** New Mexico Health Centers - at the Medians

- Personal-Related Expenses as Percentage of Operating Margin were their lowest of the four year period during 2015 and 2016 corresponding with those year's having highest Operating Margin and Days Cash on Hand
- 2015 saw the highest Operating Margin and the highest increase Days Cash on Hand while experiencing the lowest Personnel Expense percentage and Days in Patient A/R.
- Operating Expense per Patient has increased 12.9% over three year period, while Operating Revenue per Patient has increased only 7.4% causing a 'break-even' for 2017
- While Patient Service Revenue Growth Rate continues to be robust, Grants and Contract Revenue Growth Rate in 2017 saw its first decrease
- Although both declined from 2016 to 2017 after significant increases, Visit and Patient Growth rates continued to be positive
- Most selected clinical medians were close to or better than national medians