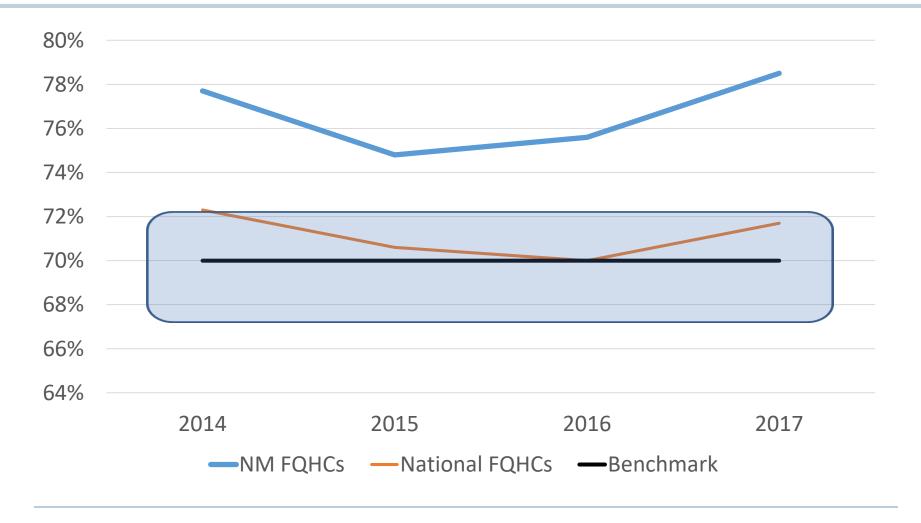

## 'Traditional' Financial & Operational Data

|   | Metric                                | Why This Is Important                                                                             |
|---|---------------------------------------|---------------------------------------------------------------------------------------------------|
| 1 | Operating Margin                      | Measuring stick of your business model; margins typically small but need to be positive           |
| 2 | Bottom Line Margin                    | Is performance dependent upon large capital grants and/or other sources of non-operating revenue? |
| 3 | Personnel-Related Expense             | Consumes 70-75% of budget; key driver of financial performance                                    |
| 4 | Days Net Patient A/R                  | Financial management starts with collecting your money efficiently                                |
| 5 | Days Cash on Hand                     | Is there enough liquidity to keep operations running smoothly?                                    |
| 6 | Physician Productivity (visits)       | Productivity is the basis for revenue generation                                                  |
| 7 | Mid-Level Productivity (visits)       | Productivity is the basis for revenue generation                                                  |
| 8 | Dental Provider Productivity (visits) | Productivity is the basis for revenue generation                                                  |

## **Key Observations:** New Mexico Health Centers - at the Medians

- Personal-Related Expenses as Percentage of Operating Margin were their lowest of the four year period during 2015 and 2016 corresponding with those year's having highest Operating Margin and Days Cash on Hand
- 2015 saw the highest Operating Margin and the highest increase Days Cash on Hand while experiencing the lowest Personnel Expense percentage and Days in Patient A/R.
- Operating Expense per Patient has increased 12.9% over three year period, while Operating Revenue per Patient has increased only 7.4% causing a 'break-even' for 2017
- While Patient Service Revenue Growth Rate continues to be robust, Grants and Contract Revenue Growth Rate in 2017 saw its first decrease
- Although both declined from 2016 to 2017 after significant increases, Visit and Patient Growth rates continued to be positive
- Most selected clinical medians were close to or better than national medians