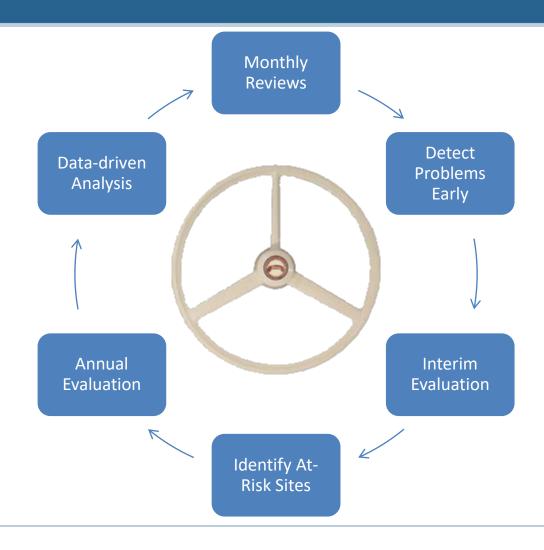

acking system of board policies and procedures
- Establish bylaws
- Hold regularly scheduled meetings, at least once each month
- Keep board meeting minutes
- Tenure/Evaluation of the Executive Director
- Meet board educational and training needs
- Assure the center is operating in compliance with laws and regulations
- Conduct annual board self evaluation
- Conduct programmatic and financial strategic planning
- Monitor and evaluate center activities and process in meeting goals
- Develop and nurture partnerships and good working relationships



## But... Data by Itself Is Not Always Helpful



Using metrics to show the relationship between various pieces of data to reveal trends and/or indicators provides more useful information.



## Performance Evaluation: Financial and Operational





## Financial Reports

- Annual Financial Budget & Approved Plan
- Profit and Loss Statements Balance Sheets
- Annual Financial Audits

More Valuable with Variance Analysis



Vs. Yourself

Vs. Peers and Industry Guidelines





## 'Traditional' Financial & Operational Data

|   | Metric                                | Why This Is Important                                                                             |
|---|---------------------------------------|---------------------------------------------------------------------------------------------------|
| 1 | Operating Margin                      | Measuring stick of your business model; margins typically small but need to be positive           |
| 2 | Bottom Line Margin                    | Is performance dependent upon large c