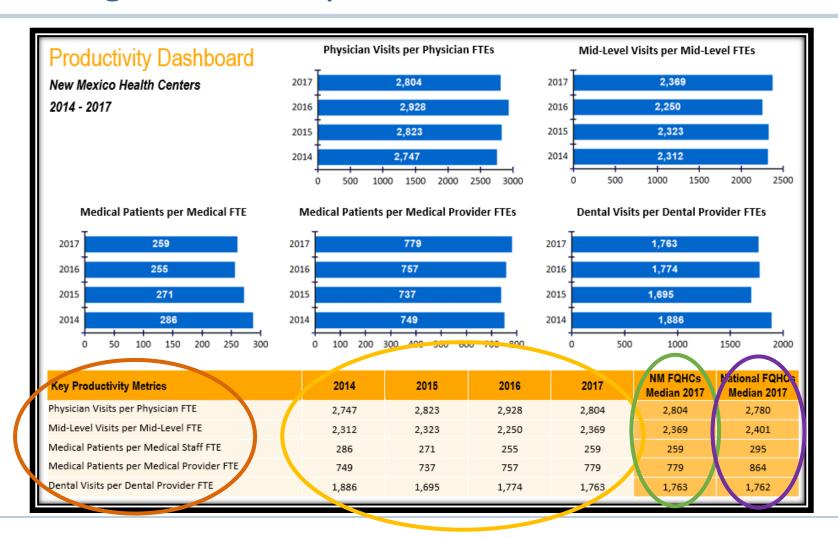

## 'Traditional' Financial & Operational Data

|   | Metric                                | Why This Is Important                                                                             |
|---|---------------------------------------|---------------------------------------------------------------------------------------------------|
| 1 | Operating Margin                      | Measuring stick of your business model; margins typically small but need to be positive           |
| 2 | Bottom Line Margin                    | Is performance dependent upon large capital grants and/or other sources of non-operating revenue? |
| 3 | Personnel-Related Expense             | Consumes 70-75% of budget; key driver of financial performance                                    |
| 4 | Days Net Patient A/R                  | Financial management starts with collecting your money efficiently                                |
| 5 | Days Cash on Hand                     | Is there enough liquidity to keep operations running smoothly?                                    |
| 6 | Physician Productivity (visits)       | Productivity is the basis for revenue generation                                                  |
| 7 | Mid-Level Productivity (visits)       | Productivity is the basis for revenue generation                                                  |
| 8 | Dental Provider Productivity (visits) | Productivity is the basis for revenue generation                                                  |

## Physician Visits per Physician FTE - Medians

## Mid-Level Visits per Mid-Level FTE - Medians

## Medical Patients per Medical FTE - Medians

## **Key Observations:** New Mexico Health Centers - at the Medians

- Personal-Related Expenses as Percentage of Operating Margin were their lowest of the four year period during 2015 and 2016 corresponding with those year's having highest Operating Margin and Days Cash on Hand
- 2015 saw the highest Operating Margin and the highest increase Days Cash on Hand while experiencing the lowest Personnel Expense percentage and Days in Patient A/R.
- Operating Expense per Patient has increased 12.9% over three year period, while Operating Revenue per Patient has increased only 7.4% causing a 'break-even' for 2017
- While Patient Service Revenue Growth Rate continues to be robust, Grants and Contract Revenue Growth Rate in 2017 saw its first decrease
- Although both declined from 2016 to 2017 after significant increases, Visit and Patient Growth rates continued to be positive
- Most selected clinical medians were close to or better than national medians