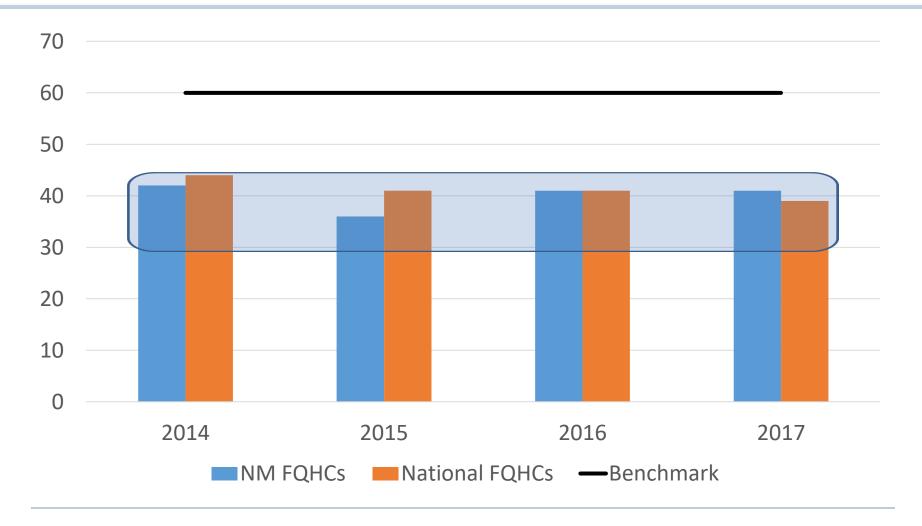

## Days in Net Patient Receivables - Medians

## **Key Observations:** New Mexico Health Centers - at the Medians

- Personal-Related Expenses as Percentage of Operating Margin were their lowest of the four year period during 2015 and 2016 corresponding with those year's having highest Operating Margin and Days Cash on Hand
- 2015 saw the highest Operating Margin and the highest increase Days Cash on Hand while experiencing the lowest Personnel Expense percentage and Days in Patient A/R.
- Operating Expense per Patient has increased 12.9% over three year period, while Operating Revenue per Patient has increased only 7.4% causing a 'break-even' for 2017
- While Patient Service Revenue Growth Rate continues to be robust, Grants and Contract Revenue Growth Rate in 2017 saw its first decrease
- Although both declined from 2016 to 2017 after significant increases, Visit and Patient Growth rates continued to be positive
- Most selected clinical medians were close to or better than national medians