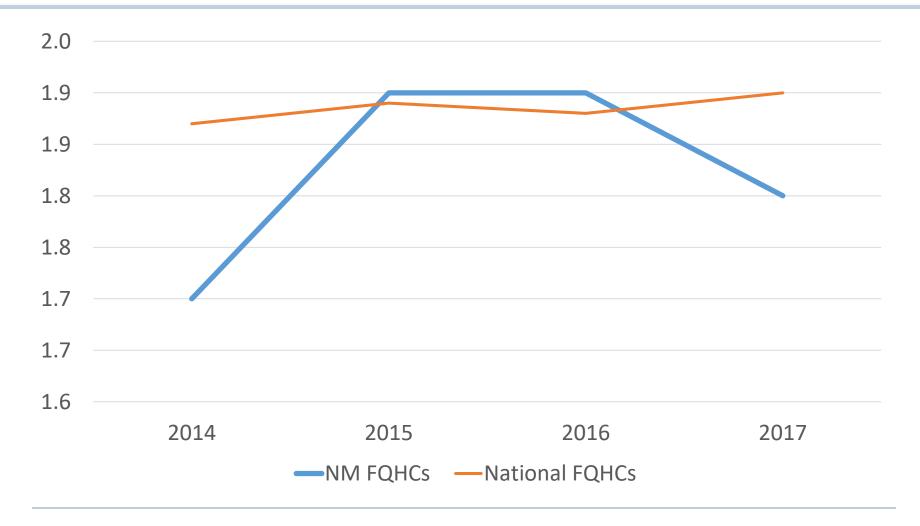

## **Key Observations:** New Mexico Health Centers - at the Medians

- Personal-Related Expenses as Percentage of Operating Margin were their lowest of the four year period during 2015 and 2016 corresponding with those year's having highest Operating Margin and Days Cash on Hand
- 2015 saw the highest Operating Margin and the highest increase Days Cash on Hand while experiencing the lowest Personnel Expense percentage and Days in Patient A/R.
- Operating Expense per Patient has increased 12.9% over three year period, while Operating Revenue per Patient has increased only 7.4% causing a 'break-even' for 2017
- While Patient Service Revenue Growth Rate continues to be robust, Grants and Contract Revenue Growth Rate in 2017 saw its first decrease
- Although both declined from 2016 to 2017 after significant increases, Visit and Patient Growth rates continued to be positive
- Most selected clinical medians were close to or better than national medians