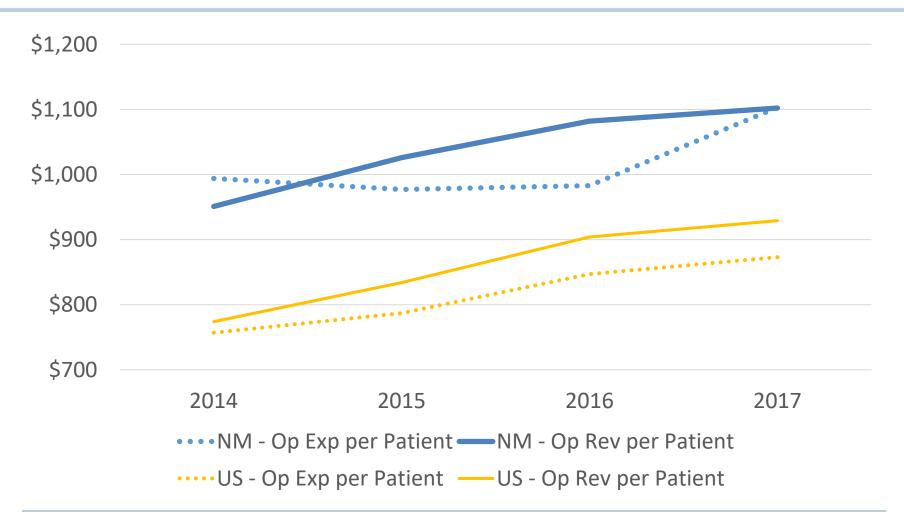

## Operating Revenue & Expense per Patient - Medians

NOTE: Comparing Median Expenses and 330 Grant Funds – could be from 2 different health centers

## **Key Observations:** New Mexico Health Centers - at the Medians

- Personal-Related Expenses as Percentage of Operating Margin were their lowest of the four year period during 2015 and 2016 corresponding with those year's having highest Operating Margin and Days Cash on Hand
- 2015 saw the highest Operating Margin and the highest increase Days Cash on Hand while experiencing the lowest Personnel Expense percentage and Days in Patient A/R.
- Operating Expense per Patient has increased 12.9% over three year period, while Operating Revenue per Patient has increased only 7.4% causing a 'break-even' for 2017
- While Patient Service Revenue Growth Rate continues to be robust, Grants and Contract Revenue Growth Rate in 2017 saw its first decrease
- Although both declined from 2016 to 2017 after significant increases, Visit and Patient Growth rates continued to be positive
- Most selected clinical medians were close to or better than national medians