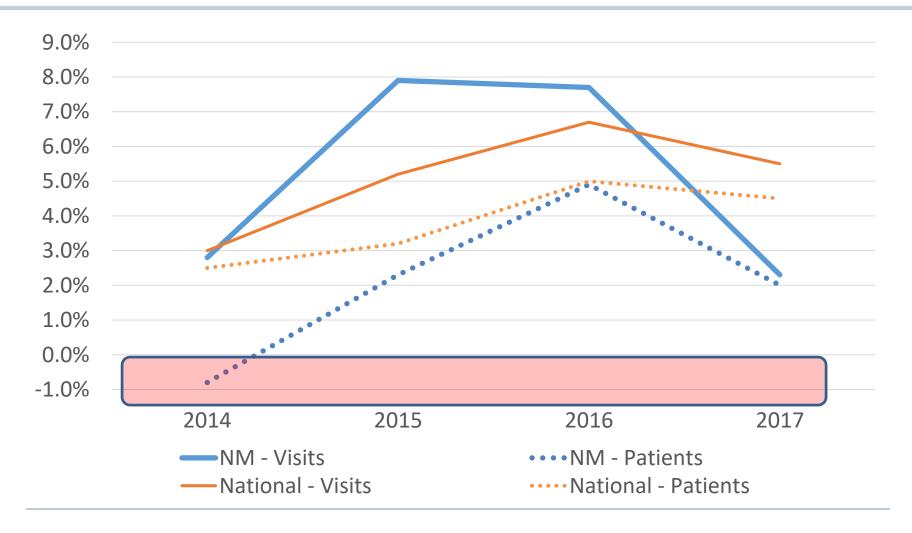

## **Key Observations:** New Mexico Health Centers - at the Medians

- Personal-Related Expenses as Percentage of Operating Margin were their lowest of the four year period during 2015 and 2016 corresponding with those year's having highest Operating Margin and Days Cash on Hand
- 2015 saw the highest Operating Margin and the highest increase Days Cash on Hand while experiencing the lowest Personnel Expense percentage and Days in Patient A/R.
- Operating Expense per Patient has increased 12.9% over three year period, while Operating Revenue per Patient has increased only 7.4% causing a 'break-even' for 2017
- While Patient Service Revenue Growth Rate continues to be robust, Grants and Contract Revenue Growth Rate in 2017 saw its first decrease
- Although both declined from 2016 to 2017 after significant increases, Visit and Patient Growth rates continued to be positive
- Most selected clinical medians were close to or better than national medians