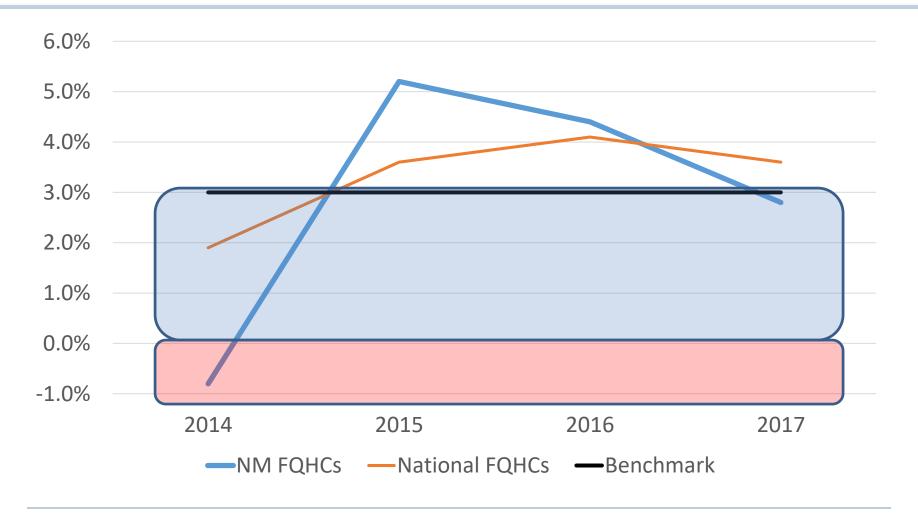

## **Operating Margin - Medians**

## **Key Observations:** New Mexico Health Centers - at the Medians

- Personal-Related Expenses as Percentage of Operating Margin were their lowest of the four year period during 2015 and 2016 corresponding with those year's having highest Operating Margin and Days Cash on Hand
- 2015 saw the highest Operating Margin and the highest increase Days Cash on Hand while experiencing the lowest Personnel Expense percentage and Days in Patient A/R.
- Operating Expense per Patient has increased 12.9% over three year period, while Operating Revenue per Patient has increased only 7.4% causing a 'break-even' for 2017
- While Patient Service Revenue Growth Rate continues to be robust, Grants and Contract Revenue Growth Rate in 2017 saw its first decrease
- Although both declined from 2016 to 2017 after significant increases, Visit and Patient Growth rates continued to be positive
- Most selected clinical medians were close to or better than national medians