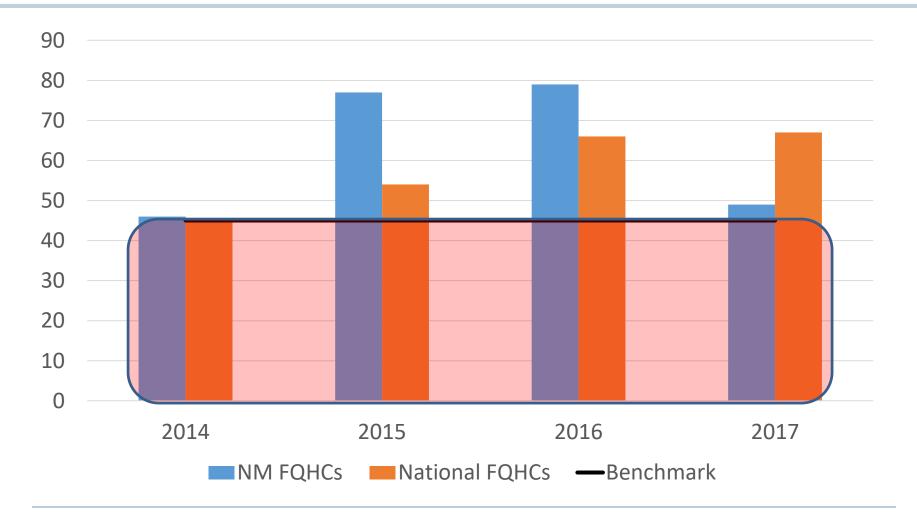

## Days Cash on Hand - Medians

## **Key Observations:** New Mexico Health Centers - at the Medians

- Personal-Related Expenses as Percentage of Operating Margin were their lowest of the four year period during 2015 and 2016 corresponding with those year's having highest Operating Margin and Days Cash on Hand
- 2015 saw the highest Operating Margin and the highest increase Days Cash on Hand while experiencing the lowest Personnel Expense percentage and Days in Patient A/R.
- Operating Expense per Patient has increased 12.9% over three year period, while Operating Revenue per Patient has increased only 7.4% causing a 'break-even' for 2017
- While Patient Service Revenue Growth Rate continues to be robust, Grants and Contract Revenue Growth Rate in 2017 saw its first decrease
- Although both declined from 2016 to 2017 after significant increases, Visit and Patient Growth rates continued to be positive
- Most selected clinical medians were close to or better than national medians