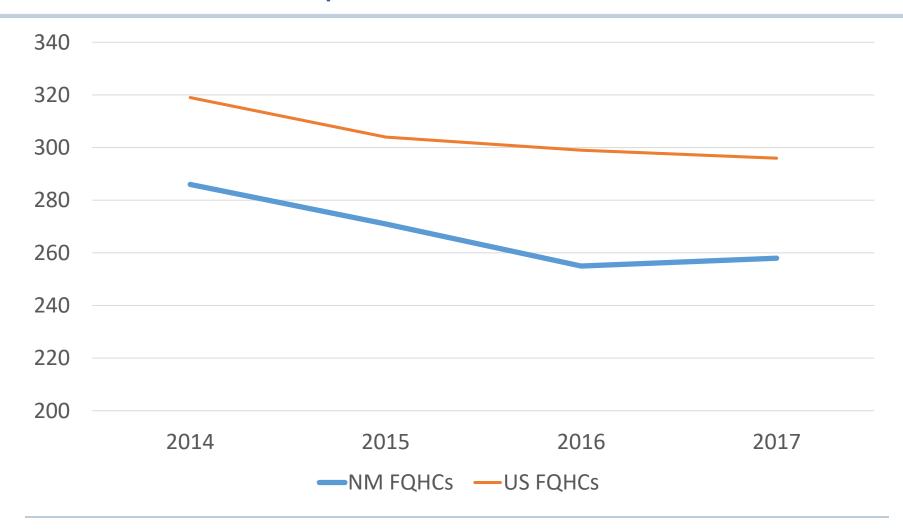

## Non-Provider Medical Staff per Medical Provider

## **Key Observations:** New Mexico Health Centers - at the Medians

- Personal-Related Expenses as Percentage of Operating Margin were their lowest of the four year period during 2015 and 2016 corresponding with those year's having highest Operating Margin and Days Cash on Hand
- 2015 saw the highest Operating Margin and the highest increase Days Cash on Hand while experiencing the lowest Personnel Expense percentage and Days in Patient A/R.
- Operating Expense per Patient has increased 12.9% over three year period, while Operating Revenue per Patient has increased only 7.4% causing a 'break-even' for 2017
- While Patient Service Revenue Growth Rate continues to be robust, Grants and Contract Revenue Growth Rate in 2017 saw its first decrease
- Although both declined from 2016 to 2017 after significant increases, Visit and Patient Growth rates continued to be positive
- Most selected clinical medians were close to or better than national medians