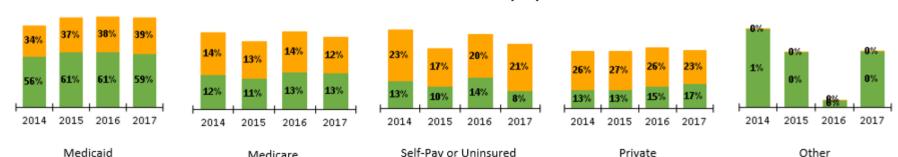

#### Patient and Collection Revenue by Payer Service

|                                                   | Wiedicare |      |      |      |      |                         |                            |
|---------------------------------------------------|-----------|------|------|------|------|-------------------------|----------------------------|
| Payer Mix                                         |           | 2014 | 2015 | 2016 | 2017 | NM FQHCs<br>Median 2017 | National FQH<br>Median 201 |
| Self-Pay Patients as Percentage of Total Patient  | ts        | 24%  | 17%  | 20%  | 21%  | 21%                     | 20%                        |
| Self-Pay Collections as Percentage of Total Colle | ections   | 13%  | 10%  | 14%  | 8%   | 8%                      | 7%                         |

| Self-Pay Patients as Percentage of Total Patients                  | 24% | 17% | 20% | 21% | 21% | 20% |
|--------------------------------------------------------------------|-----|-----|-----|-----|-----|-----|
| Self-Pay Collections as Percentage of Total Collections            | 13% | 10% | 14% | 8%  | 8%  | 7%  |
| Medicaid Patients as Percentage of Total Patients                  | 34% | 38% | 38% | 39% | 39% | 45% |
| Medicaid Collections as Percentage of Total Collections            | 56% | 61% | 61% | 59% | 59% | 62% |
| Medicare Patients as Percentage of Total Patients                  | 14% | 13% | 14% | 12% | 12% | 9%  |
| Medicare Collections as Percentage of Total Collections            | 12% | 11% | 13% | 13% | 13% | 10% |
| Other Publicly Insured Patients as Percentage of Total<br>Patients | -   | -   | -   | -   | -   | -   |
| Other Public Collections as Percentage of Total Collections        | 1%  | 0%  | 0%  | 0%  | 0%  | 0%  |
| Privately Insured Patients as Percentage of Total Patients         | 26% | 27% | 26% | 23% | 23% | 18% |
| Private Insurance Collections as Percentage of Total               | 13% | 13% | 15% | 17% | 17% | 13% |